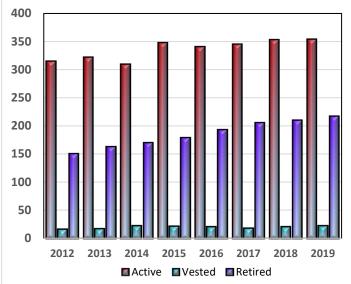

The Retirement Fund has served an increasing number of Active and Retired Members over time.

Plan liabilities covered by the Plan assets.

The **Unfunded Accrued Actuarial Liability** shows the liabilities not covered by the Plan assets.