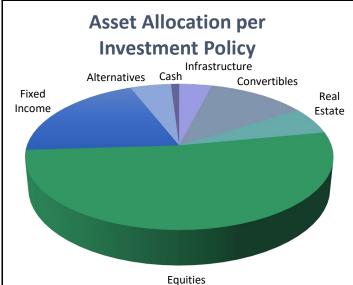

## St Lucie County Fire District Firefighters' Retirement Fund

Tony Napolitano, Chair Anthony Hood, Trustee Jeff Lee, Trustee Marti Newport, Trustee Chief Nate Spera, Trustee

The Board of Trustees allocates assets to obtain the greatest return with the least amount of risk.

The current allocation matches the Investment Policy target ranges adopted by the Board of Trustees.

A long-term investment horizon allows for investment gains to compound over time. Likewise shorter-term market corrections or downturns have less impact on the overall investment results with a long-term horizon. Ultimately investment returns will account for about 72% of the assets needed to pay future benefits.