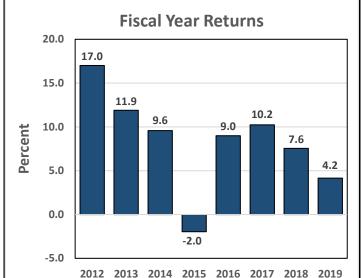

The current allocation matches the Investment Policy target ranges adopted by the Board of Trustees.

A long-term investment horizon allows for investment gains to compound over time. Likewise shorter-term market corrections or downturns have less impact on the overall investment results with a long-term horizon. Ultimately investment returns will account for about 72% of the assets needed to pay future benefits.