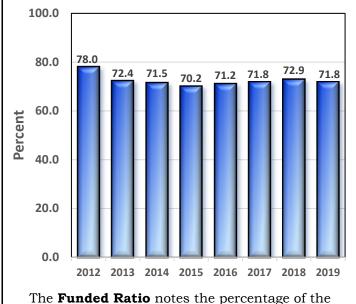

The Retirement Fund has served an increasing number of Active and Retired Members over time.

Plan liabilities covered by the Plan assets.

The **Unfunded Accrued Actuarial Liability** shows the liabilities not covered by the Plan assets.