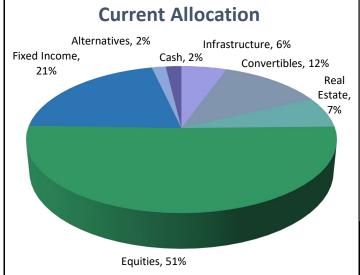

## St Lucie County Fire District Firefighters' Retirement Fund

Tony Napolitano, Chair Anthony Hood, Trustee Jeff Lee, Trustee Marti Newport, Trustee Chief Nate Spera, Trustee

The Board of Trustees allocates assets to obtain the greatest return with the least amount of risk.

The current allocation matches the Investment Policy target ranges adopted by the Board of Trustees.

A long-term investment horizon allows for investment gains to compound over time. Likewise shorter-term market corrections or downturns have less impact on the overall investment results with a long-term horizon. Ultimately investment returns will account for about 72% of the assets needed to pay future benefits.