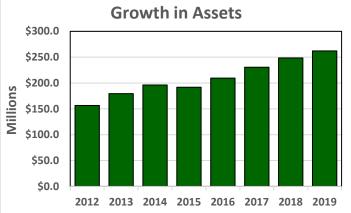

The Retirement Fund has served an increasing number of Active and Retired Members over time.

Plan liabilities covered by the Plan assets.

The **Unfunded Accrued Actuarial Liability** shows the liabilities not covered by the Plan assets.